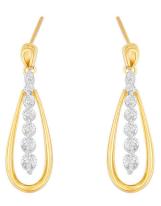

# 14kt Two Toned 1ct. TDW Round-cut Diamond Earrings

These glamorous teardrop 14kt two-toned gold diamond earrings will pair perfectly with your favorite little black dress. Each dangle earring features seven prong-set 1-carat round-cut white diamonds cascading from a perfectly placed center ring. Push back posts provide a secure fit so you can dance the night away.