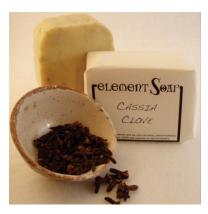

## Casia Clove Natural Soap

Each bar of Element Soap's Cassia Clove is made by hand with all natural ingredients. This Castile soap is gentle enough for daily use and contains no added preservatives, colors, fragrances or synthetics. Each naturally antimicrobial bar is bliss for your skin with natural antioxidants and antiseptic properties. Cassia Clove is an inviting blend of vanilla and clove stirred together for a deliciously indulgent scent reminiscent of warm drinks on cold nights.