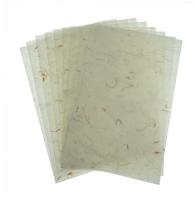

### Natural Plant Handmade Rice Paper

The perfect gift for the stationery lover in your life, this natural rice paper is pressed by hand with red leaves. Each piece is totally unique. The fine texture is breathable and pliant with a medium ink absorption suitable for watercolor, soft pen, ink pad or light brush. Each pack of ten is 11x6"; color may vary slightly from photo.